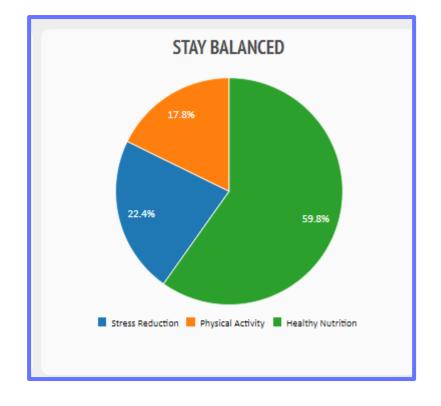

## Participating in the Healthy Me Triathlon Challenge

 Track your progress throughout the challenge – The images below will appear in color the more activities you complete!

 Try and keep a healthy balance of all three activities throughout the challenge – The "Stay Balanced" pie chart will automatically update once activities are reported.