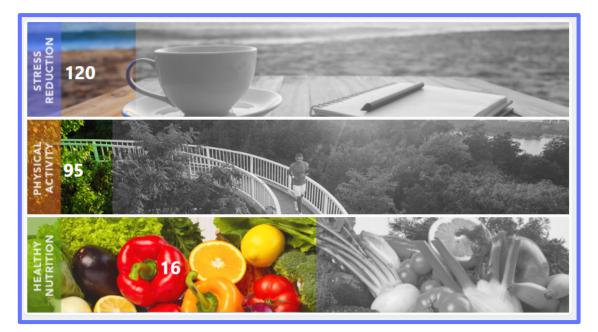

## Participating in the Healthy Me Triathlon Challenge

 Track your progress throughout the challenge – The images below will appear in color the more activities you complete!

 Try and keep a healthy balance of all three activities throughout the challenge – The "Stay Balanced" pie chart will automatically update once activities are reported.